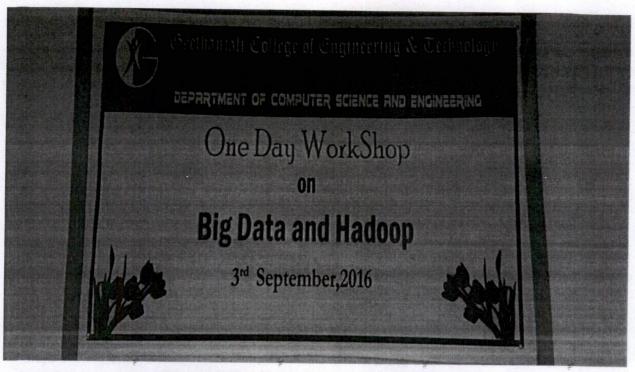

#### **CIRCULAR**

Date: 02-09-2016

A Workshop on "Big Data and Hadoop" is organized by CSE Dept.as per the details given below

Date:

03-09-2016

Time :

9:00am to 3:30 pm

Venue:

Seminar Hall, Block1

Target Audience:

IV B.Tech(CSE)

Resource-Persons:

Mr.G.Sai Pavan Goud, Sr. Software engineer, Solix Technologies.

Coordinator:

Mr.G.Uma Mahesh, CSE Dept.

All final year students are recommended to attend without fail.